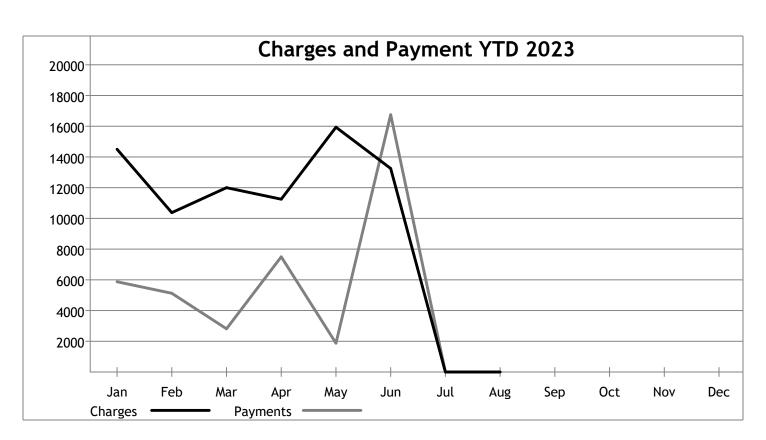

## **Monthly Summary**

Page: 3

Jan 23 Insurance:

08/22/2023 Provider: Sampl, Eric

| Item                              | Jan 23   | Dec 22   |
|-----------------------------------|----------|----------|
| Charges                           | 13800.00 | 11790.00 |
| Payments                          | 5861.32  | 4838.32  |
| Primary                           | 4784.03  | 4510.22  |
| Secondary                         | 1077.29  | 328.10   |
| Tertiary                          | 0.00     | 0.00     |
| Patient Pay                       | 0.00     | 0.00     |
| Adjustments                       | 4830.62  | 2801.20  |
| Co-Pay                            | 0.00     | 0.00     |
| Credit Received                   | 0.00     | 0.00     |
| Credit Applied Total              | 0.00     | 0.00     |
| Credit Applied Payment            | 0.00     | 0.00     |
| Credit Applied Co-Pay             | 0.00     | 0.00     |
| Grand Total ( Payments - Refund ) | 5861.32  | 4838.32  |
| Visits                            | 109      | 82       |
| New Patients                      | 2        | 2        |