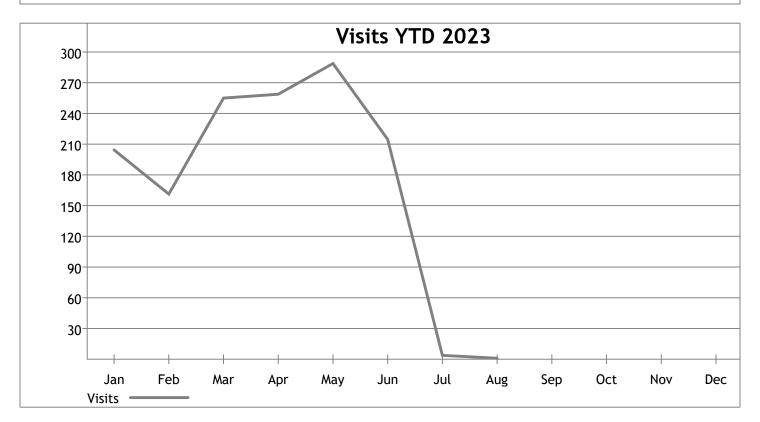

## **Monthly Summary**

Page: 1

Jan 23 Insurance:

08/22/2023 Provider: Jones, Susan

| Item                              | Jan 23   | Dec 22   |
|-----------------------------------|----------|----------|
| Charges                           | 27630.00 | 32110.00 |
| Payments                          | 21409.31 | 12770.17 |
| Primary                           | 16633.75 | 11660.67 |
| Secondary                         | 576.48   | 550.50   |
| Tertiary                          | 0.00     | 0.00     |
| Patient Pay                       | 2718.48  | 399.00   |
| Adjustments                       | 24484.48 | 12450.83 |
| Co-Pay                            | 1480.60  | 160.00   |
| Credit Received                   | 0.00     | 0.00     |
| Credit Applied Total              | 0.00     | 0.00     |
| Credit Applied Payment            | 0.00     | 0.00     |
| Credit Applied Co-Pay             | 0.00     | 0.00     |
| Grand Total ( Payments - Refund ) | 21409.31 | 12770.17 |
| Visits                            | 204      | 230      |
| New Patients                      | 11       | 14       |