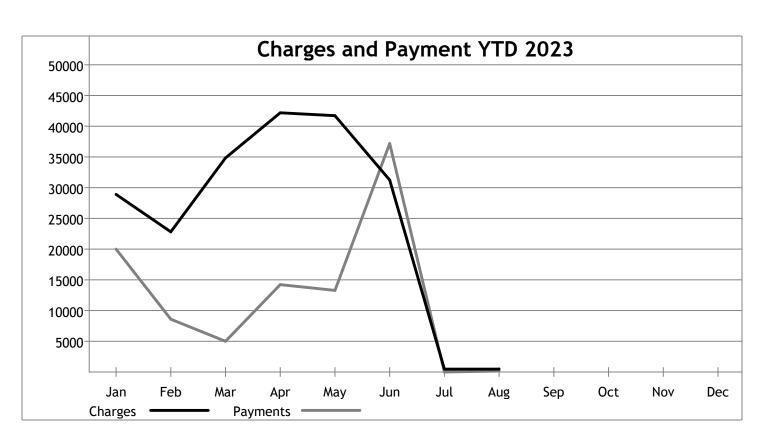

## **Monthly Summary**

Page: 1

Jan 23 Insurance:

08/22/2023 Provider: Jones, Susan

| Item                              | Jan 23   | Dec 22   |
|-----------------------------------|----------|----------|
| Charges                           | 27630.00 | 32110.00 |
| Payments                          | 21409.31 | 12770.17 |
| Primary                           | 16633.75 | 11660.67 |
| Secondary                         | 576.48   | 550.50   |
| Tertiary                          | 0.00     | 0.00     |
| Patient Pay                       | 2718.48  | 399.00   |
| Adjustments                       | 24484.48 | 12450.83 |
| Co-Pay                            | 1480.60  | 160.00   |
| Credit Received                   | 0.00     | 0.00     |
| Credit Applied Total              | 0.00     | 0.00     |
| Credit Applied Payment            | 0.00     | 0.00     |
| Credit Applied Co-Pay             | 0.00     | 0.00     |
| Grand Total ( Payments - Refund ) | 21409.31 | 12770.17 |
| Visits                            | 204      | 230      |
| New Patients                      | 11       | 14       |