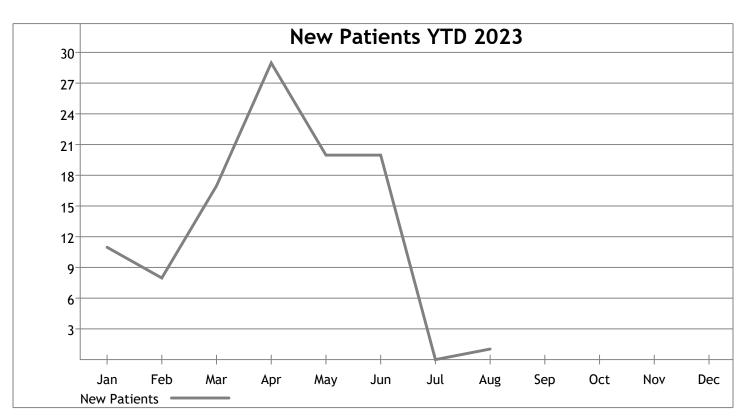

## **Monthly Summary**

Page: 1

Jan 23 Insurance:

08/22/2023 Provider: Jones, Susan

| Item                              | Jan 23   | Dec 22   |
|-----------------------------------|----------|----------|
| Charges                           | 27630.00 | 32110.00 |
| Payments                          | 21409.31 | 12770.17 |
| Primary                           | 16633.75 | 11660.67 |
| Secondary                         | 576.48   | 550.50   |
| Tertiary                          | 0.00     | 0.00     |
| Patient Pay                       | 2718.48  | 399.00   |
| Adjustments                       | 24484.48 | 12450.83 |
| Co-Pay                            | 1480.60  | 160.00   |
| Credit Received                   | 0.00     | 0.00     |
| Credit Applied Total              | 0.00     | 0.00     |
| Credit Applied Payment            | 0.00     | 0.00     |
| Credit Applied Co-Pay             | 0.00     | 0.00     |
| Grand Total ( Payments - Refund ) | 21409.31 | 12770.17 |
| Visits                            | 204      | 230      |
| New Patients                      | 11       | 14       |