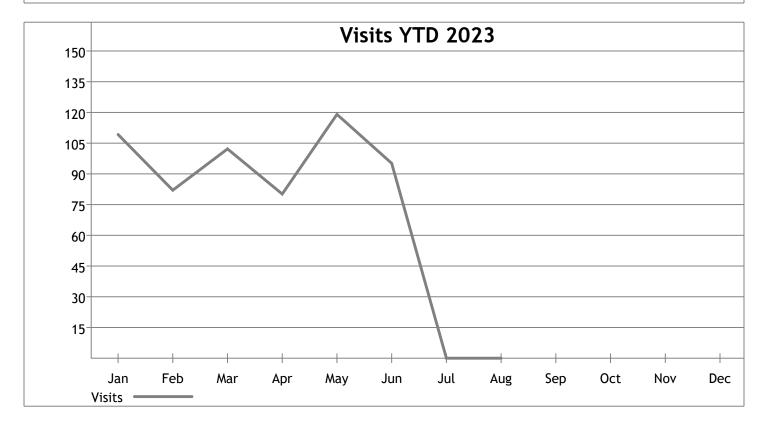

## **Monthly Summary**

Page: 3

Jan 23 Insurance:

08/22/2023 Provider: Sampl, Eric

| Item                              | Jan 23   | Dec 22   |
|-----------------------------------|----------|----------|
| Charges                           | 13800.00 | 11790.00 |
| Payments                          | 5861.32  | 4838.32  |
| Primary                           | 4784.03  | 4510.22  |
| Secondary                         | 1077.29  | 328.10   |
| Tertiary                          | 0.00     | 0.00     |
| Patient Pay                       | 0.00     | 0.00     |
| Adjustments                       | 4830.62  | 2801.20  |
| Co-Pay                            | 0.00     | 0.00     |
| Credit Received                   | 0.00     | 0.00     |
| Credit Applied Total              | 0.00     | 0.00     |
| Credit Applied Payment            | 0.00     | 0.00     |
| Credit Applied Co-Pay             | 0.00     | 0.00     |
| Grand Total ( Payments - Refund ) | 5861.32  | 4838.32  |
| Visits                            | 109      | 82       |
| New Patients                      | 2        | 2        |