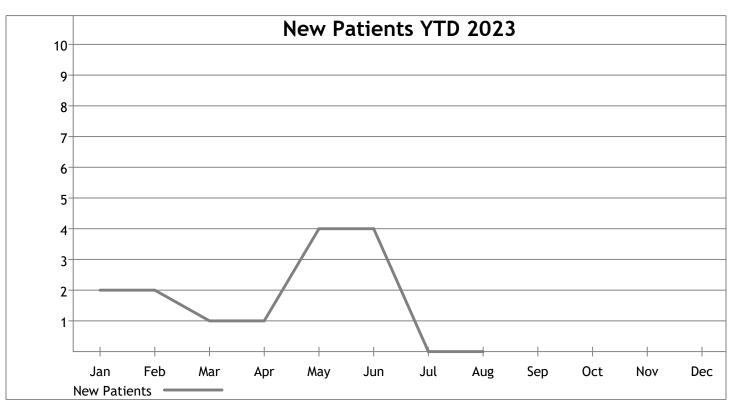

## **Monthly Summary**

Page: 3

Jan 23 Insurance:

08/22/2023 Provider: Sampl, Eric

| Item                              | Jan 23   | Dec 22   |
|-----------------------------------|----------|----------|
| Charges                           | 13800.00 | 11790.00 |
| Payments                          | 5861.32  | 4838.32  |
| Primary                           | 4784.03  | 4510.22  |
| Secondary                         | 1077.29  | 328.10   |
| Tertiary                          | 0.00     | 0.00     |
| Patient Pay                       | 0.00     | 0.00     |
| Adjustments                       | 4830.62  | 2801.20  |
| Co-Pay                            | 0.00     | 0.00     |
| Credit Received                   | 0.00     | 0.00     |
| Credit Applied Total              | 0.00     | 0.00     |
| Credit Applied Payment            | 0.00     | 0.00     |
| Credit Applied Co-Pay             | 0.00     | 0.00     |
| Grand Total ( Payments - Refund ) | 5861.32  | 4838.32  |
| Visits                            | 109      | 82       |
| New Patients                      | 2        | 2        |